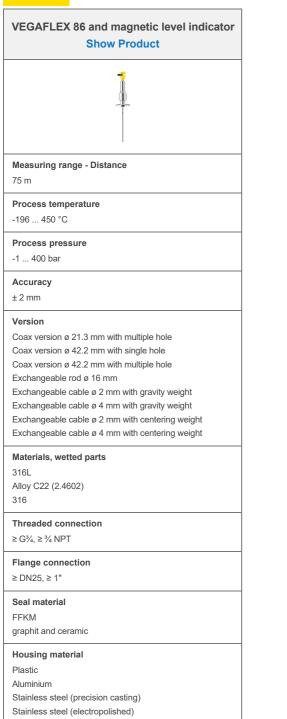

### **VEGAFLEX 86 and magnetic level indicator**

Combination measuring system for field visualization and continuous level measurement

- Redundant measurement through the combination of guided radar sensor and magnetic level indicator
- High-quality materials increase durability under extreme process conditions
- Reliable measured values even with unstable liquid levels

#### **Show Product**