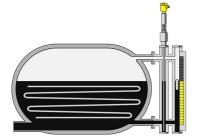

## Preflash drum

In the preflash drum, the medium is heated before it is fed into the distillation column. Accurate and reliable level control is a critical factor in ensuring efficient operation of the distillation column. Reliable measurement of the level prevents overfilling of the vessel and also keeps the pumps from running dry.

### **VEGAFLEX 86 and magnetic level indicator**

Combination measuring system for field visualization and continuous level measurement

- Redundant measurement through the combination of guided radar sensor and magnetic level indicator
- High-quality materials increase durability under extreme process conditions
- Reliable measured values even with unstable liquid levels