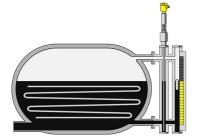

### **VEGAFLEX 86 and magnetic level indicator**

Combination measuring system for field visualization and continuous level measurement

- Redundant measurement through the combination of guided radar sensor and magnetic level indicator
- High-quality materials increase durability under extreme process conditions
- Reliable measured values even with unstable liquid levels