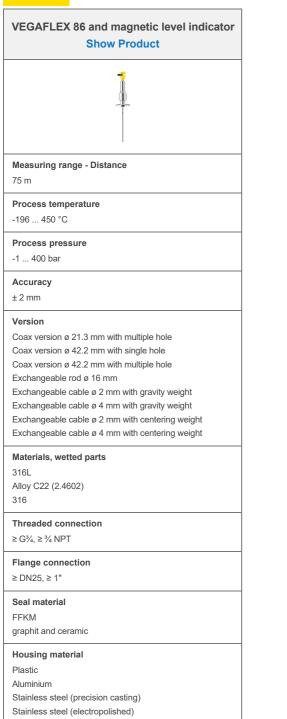

### **VEGAFLEX 86 and magnetic level indicator**

Combination measuring system for field visualization and continuous level measurement

- Redundant measurement through the combination of guided radar sensor and magnetic level indicator
- High-quality materials increase durability under extreme process conditions
- Reliable measured values even with unstable liquid levels