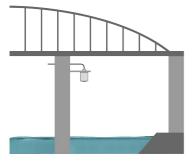

# Gauge station

## **River level measurement**

Accurate monitoring of the river level is an important prerequisite to be able to react quickly and correctly in the event of a flood. Data recording and transmission via radio link is the optimal solution for getting level information on rivers in remote areas without power.