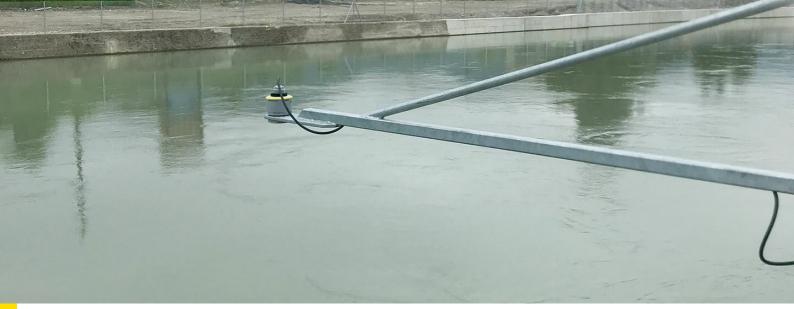

## **River level measurement**

Accurate monitoring of the river level is an important prerequisite to be able to react quickly and correctly in the event of a flood. Data recording and transmission via radio link is the optimal solution for getting level information on rivers in remote areas without power.

## Mounting accessories

Mounting bracket with adjustable sensor adaptor

- Adjustable sensor mounting bracket allows easy installation and alignment of sensors
- Weatherproof and robust with 316L stainless steel construction