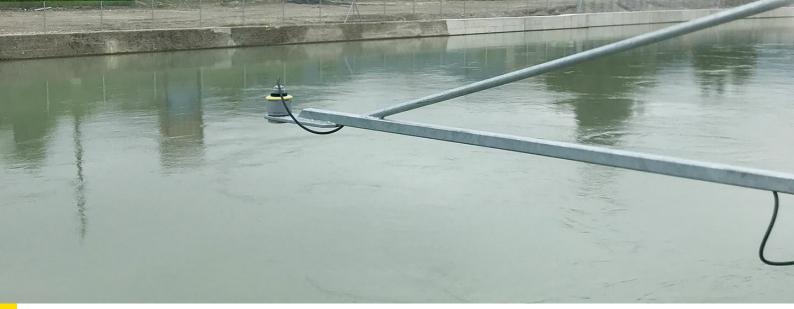

# Gauge station

# **River level measurement**

Accurate monitoring of the river level is an important prerequisite to be able to react quickly and correctly in the event of a flood. Data recording and transmission via radio link is the optimal solution for getting level information on rivers in remote areas without power.

# **VEGAPULS C 23**

Radar sensor for gauge measurement

- Maintenance-free operation through non-contact 80 GHz radar technology
- Highly resistant materials ensure a long service life and maintenance-free operation
- Secure wireless operation via Bluetooth with smartphone, tablet or PC