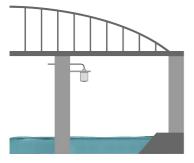

# Gauge station

# **River level measurement**

Accurate monitoring of the river level is an important prerequisite to be able to react quickly and correctly in the event of a flood. Data recording and transmission via radio link is the optimal solution for getting level information on rivers in remote areas without power.