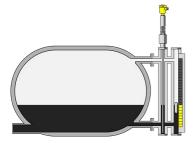

## Level measurement in the reflux accumulator drum

The efficiency of a distillation column is increased with the help of return flow. The return flow in this case is that portion of the condensed liquid head product that is fed back to the upper part of the column. Reliable level measurement in the reflux tank is required to ensure that the return flow is accurate and continuous.

## **VEGAFLEX 86 and magnetic level indicator**

Guided wave radar with magnetic level indicator for continuous level measurement

- Redundant measurement through the combination of guided radar sensor and magnetic level indicator
- · Robust material options are resistant to extreme process conditions
- Measurement unaffected by vapour