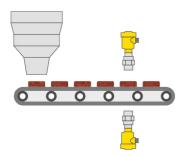

### Monitoring of the conveyor belt

The finished meat pellets and kibbles are fed onto a conveyor belt ready for packaging to be sold as pet foods. In order to ensure a continuous supply of meatballs, the conveyor belt requires careful monitoring.

## **VEGAMIP 61**

Microwave sensor for non-contact monitoring on a conveyor belt

- Fast switching ensures safe shutdown
- Simple setup and commissioning with control keys
- Simple installation, measurement right through conveyor belt and viewing window