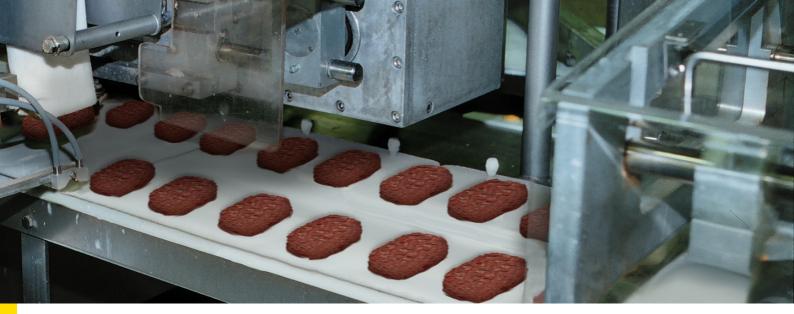

# Meat pellets conveyor

### Monitoring of the conveyor belt

The finished meat pellets and kibbles are fed onto a conveyor belt ready for packaging to be sold as pet foods. In order to ensure a continuous supply of meatballs, the conveyor belt requires careful monitoring.