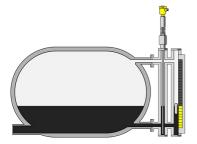

## Level measurement in the reflux accumulator drum

The efficiency of a distillation column is increased with the help of return flow. The return flow in this case is that portion of the condensed liquid head product that is fed back to the upper part of the column. Reliable level measurement in the reflux tank is required to ensure that the return flow is accurate and continuous.

## **VEGAFLEX 86 and magnetic level indicator**

Guided wave radar with magnetic level indicator for continuous level measurement

- Redundant measurement through the combination of guided radar sensor and magnetic level indicator
- · Robust material options are resistant to extreme process conditions
- Measurement unaffected by vapour