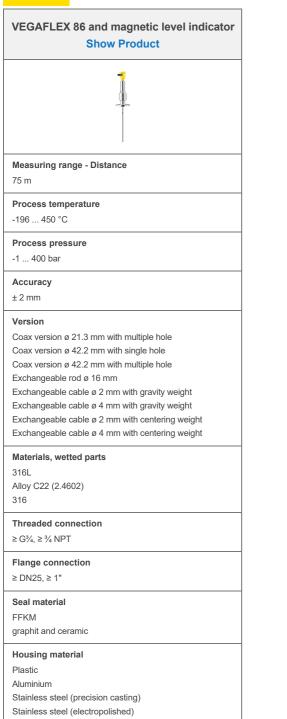

## **VEGAFLEX 86 and magnetic level indicator**

Guided wave radar with magnetic level indicator for continuous level measurement

- Redundant measurement through the combination of guided radar sensor and magnetic level indicator
- · Robust material options are resistant to extreme process conditions
- Measurement unaffected by vapour