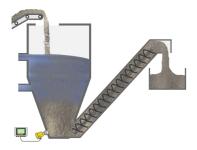

# Grit washer

### Measurement of sand concentration in the sand washer

Before the settled out sand can be used as recycled material, it is cleansed of organic matter in the sand washing plant. The washed sand is then dewatered in a screw press and discharged into a storage vessel. The discharge of the washed sand is controlled by a pressure transmitter.