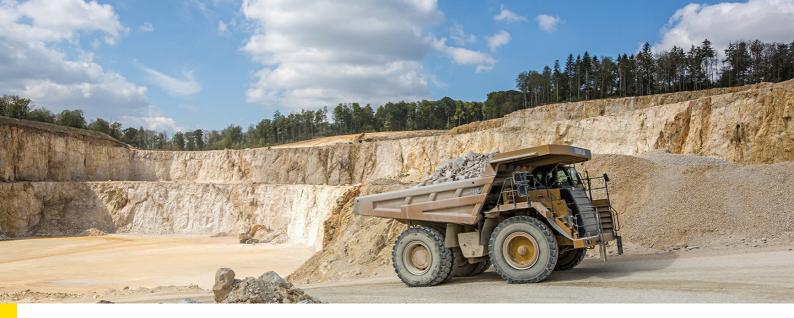

# Large storage silos

# Level measurement and point level detection in large storage silos

To ensure continuous production, even if material production is interrupted, the raw materials are stored in large bunkers with heights of over 30 m and diameters of up to 20 m. The large dimensions of the silos require the filling and emptying to take place at multiple points. Uniform filling and emptying of the bunkers is achieved through level measurement at various points in the bunker.