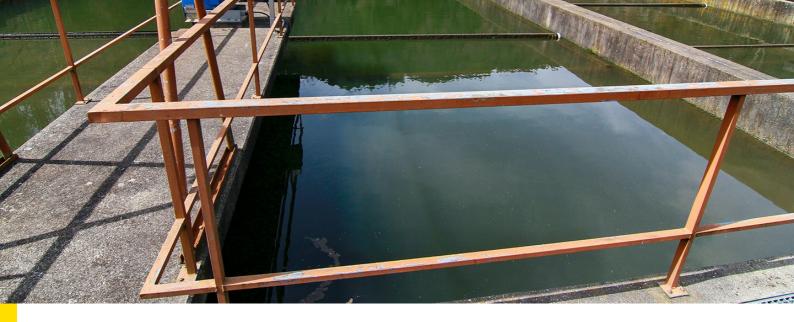

# Wastewater basin

## Level measurement in the wastewater basin

The wastewater created in the power plant is collected in a basin and fed into a treatment system. This is where wastewater from the chemical treatment, the slag cooling, the sanitary facilities as well as surface water and oil contaminated fluids are neutralised and treated. Immersion proof sensors are needed to measure the levels of these large amounts of water in the basins reliably and accurately.