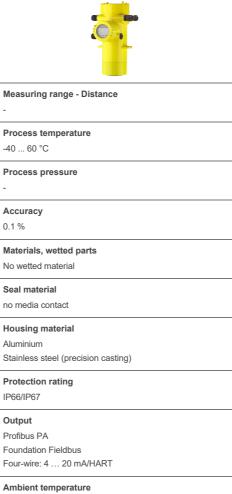

#### **MINITRAC 31**

Radiation-based level detection for overfill or dry run protection in storage tanks for highly toxic substances

- Reliable monitoring of the minimum or maximum level, independent of media properties
- No container opening required, the measurement is carried out from the outside through the container wall
- Maintenance-free operation, no wetted parts

Housing material

# **Show Product**

**VEGASOURCE 31** 