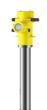

#### **MINITRAC 31**

Radiation-based level detection for overfill or dry run protection in storage tanks for highly toxic substances

- Reliable monitoring of the minimum or maximum level, independent of media properties
- No container opening required, the measurement is carried out from the outside through the container wall
- Maintenance-free operation, no wetted parts