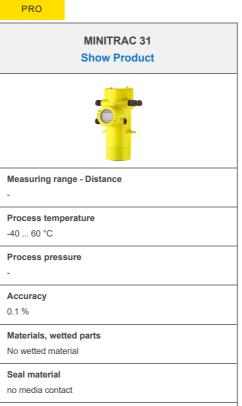

#### **MINITRAC 31**

Radiation-based level detection for overfill or dry run protection in storage tanks for highly toxic substances

- Reliable monitoring of the minimum or maximum level, independent of media properties
- No container opening required, the measurement is carried out from the outside through the container wall
- Maintenance-free operation, no wetted parts

#### **Show Product**