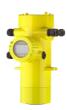

#### **VEGASOURCE 31**

The source holder is used to hold and secure the radioactive source

- Small footprint and simple installation
- Operational reliability through pneumatic opening and closing of the source container
- Trustworthy shielding allows use without control area