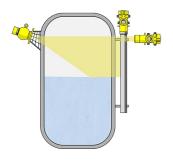

## Level measurement and point level detection in highly toxic media

For extremely toxic substances such as phosgene, absolute control over the process is a necessity. In industrial applications, these products are only used in hermetically closed circuits. To minimize the inherent risks, independent protection devices form an integral part of the tank equipment. Moreover, it is important to keep the number of tank openings as small as possible. An external level measuring system that includes point level detection is ideal for such situations.

#### **SOLITRAC 31**

Radiation-based sensor for continuous level measurement in storage tanks for highly toxic substances

- Maximum safety and process integrity, regardless of media properties
- No container opening required, the measurement is carried out on the outside of the tank
- Maintenance-free operation, no wetted parts