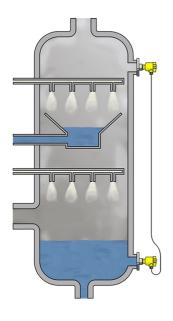

# Level measurement in the absorber

The lime milk sprayed into the flue gas desulphurization system collects at the bottom of the absorber. The level has to be monitored to ensure that the absorber pumps do not run dry.

# **VEGABAR 82**

Level measurement with an electronic differential pressure system in the absorber

- Highly accurate level measurement in high and low pressure range
- Highly accurate, easy-to-assemble system, as there are no oil-filled capillaries
- Abrasion and overload resistant ceramic measuring cell ensures high reliability
- Simple stocking, since the instrument can also be used for pressure measurement