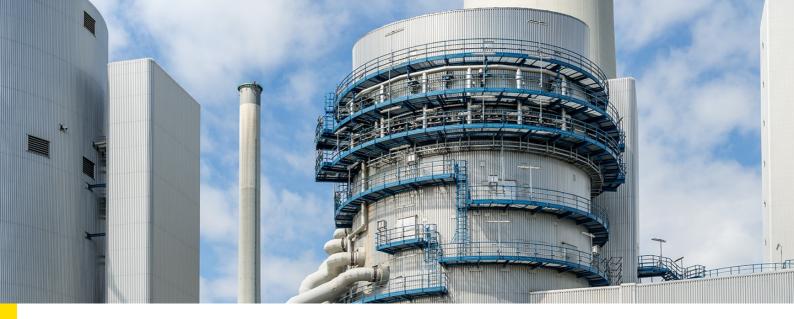

# **Absorber**

# Level measurement in the absorber

The lime milk sprayed into the flue gas desulphurization system collects at the bottom of the absorber. The level has to be monitored to ensure that the absorber pumps do not run dry.