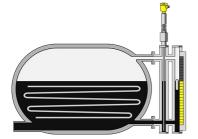

# Preflash drum

# Preflash drum

In the preflash drum, the medium is heated before it is fed into the distillation column. Accurate and reliable level control is a critical factor in ensuring efficient operation of the distillation column. Reliable measurement of the level prevents overfilling of the vessel and also keeps the pumps from running dry.

## **VEGAFLEX 86 and magnetic level indicator**

Combination measuring system for field visualization and continuous level measurement

- Redundant measurement through the combination of guided radar sensor and magnetic level indicator
- High-quality materials increase durability under extreme process conditions
- Reliable measured values even with unstable liquid levels