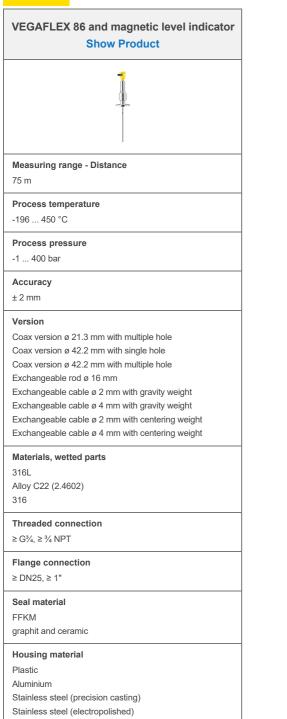

## **VEGAFLEX 86 and magnetic level indicator**

Combination measuring system for field visualization and continuous level measurement

- Redundant measurement through the combination of guided radar sensor and magnetic level indicator
- High-quality materials increase durability under extreme process conditions
- Reliable measured values even with unstable liquid levels