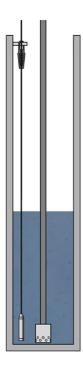

# Leachate well

## Level measurement in the leachate well

Pollutants contained in the waste are partly washed out over time by rainwater, posing a significant threat to groundwater and surface water. For that reason, leachate is caught in drains within the ground seal or liner, collected in wells and fed to a multistage treatment plant. To control the submersible drainage pumps, a level measuring system is needed inside the leachate well.

## **VEGAWELL 52**

Submersible pressure transmitter for level measurement in leachate wells

- Wear-free and abrasion resistant CERTEC® ceramic measuring cell
- High measurement certainty guaranteed by proven measurement technology