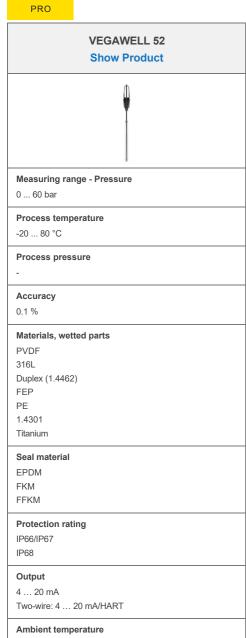

## **VEGAWELL 52**

Submersible pressure transmitter for level measurement in leachate wells

- Wear-free and abrasion resistant CERTEC® ceramic measuring cell
- High measurement certainty guaranteed by proven measurement technology

**Show Product** 

-40 ... 80 °C