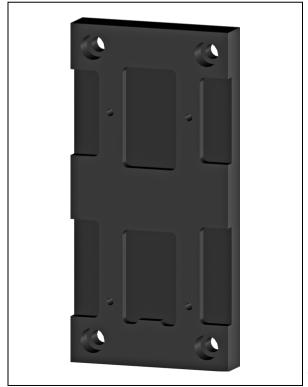

## 1 Product description

The adapter plate is used for wall mounting of a VEGAMET 624/625, VEGASCAN 693 or PLICSRADIO  $^{\circledR}$  C62. It is used when a carrier rail moutning is not possible or allowed, e.g. for all instruments with ship approval.

### 3.2 Dimensions

VEGA Grieshaber KG Am Hohenstein 113 77761 Schiltach Germany Phone +49 7836 50-0 Fax +49 7836 50-201 E-mail: info@de.vega.com

www.vega.com

All statements concerning scope of delivery, application, practical use and operating conditions of the sensors and processing systems correspond to the information available at the time of printing.