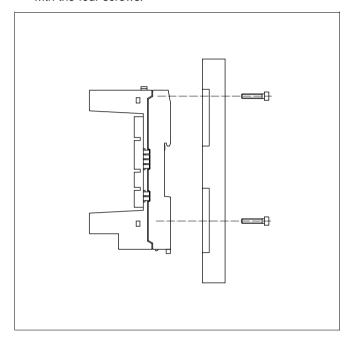

### 2 Mounting

- 1 Remove the four screws on the lower side of the plug-in socket
- 2 Place the plug-in socket to the adapter plate and fasten with the four screws.

3 Mount the plug-in socket with adapter plate above the four holes to the mounting location